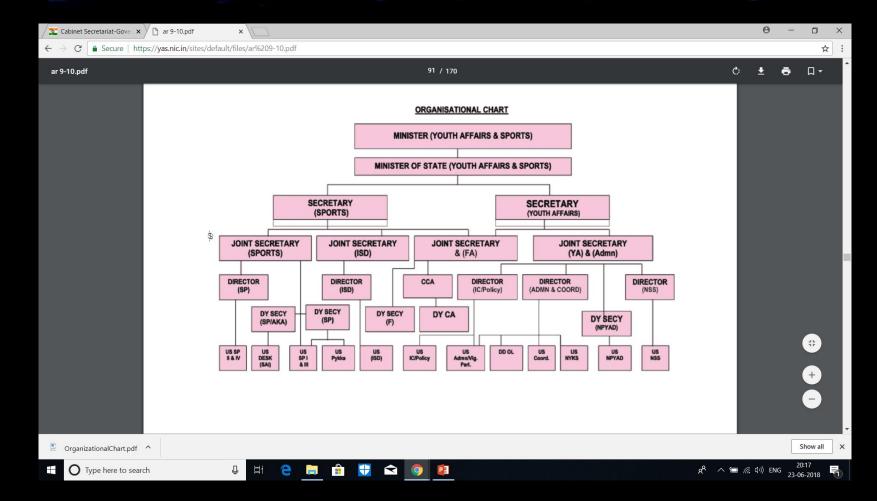

|                                         |
| Type here to search                                                                           |                                                                                                                                                                                                                                                                                          | 戻 瓜))ENG 19:18<br>23-06-2018 <b>■</b> 2 |

#### Public Sector Undertakings



#### Hierarchy in Central Secretariat



### Hierarchy in Central Secretariat



#### Roles & Functions of Different Levels

#### • Secretary:

- Principal Advisor of the Minister
- CEO of the Department
- Chief Accounting Authority
- Maximum Financial Power
- Special / Additional / Joint Secretary
  - Wing Head
  - Maximum Independence
  - Power of an HoD

#### Roles & Functions of Different Levels

- Director / Deputy Secretary
  - Division Head
  - Maximum Disposal
  - Link between Front Office & Back Office
  - Disposes Public Grievances
- Under Secretary
  - Branch Head
  - Power of HOO
  - Maximum Disposal of Back Office House Keeping
  - Disposes Staff Grievances

#### Roles & Functions of Different Levels

- Section Officer
  - Section / Unit Head
  - Team Lead
  - Record Keeper
  - Chief Supervisor / Monitor of Case Disposal
- Assistant Section Officer
  - B