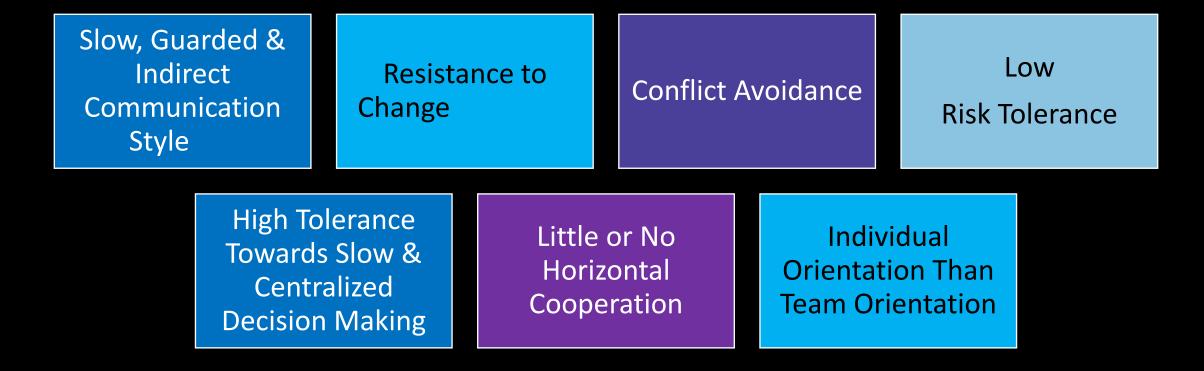

e House Keeping
  - Disposes Staff Grievances

#### Roles & Functions of Different Levels

- Section Officer
  - Section / Unit Head
  - Team Lead
  - Record Keeper
  - Chief Supervisor / Monitor of Case Disposal
- Assistant Section Officer
  - Basic Collector / Collator / Analyser of Case-specific data
  - Subject (Rules / Policy / Precedent) Specialist
  - Area specific Data Base Manager / Updater
  - Specialist in Secretariat Procedure / Communication Style

### Empowered Organisation

- Information Sharing
  - Downward Communication
- Upward Problem Solving
  - I am there to protect you
- Task Autonomy
  - Peer pressure becomes prime control mechanism
- Attitudinal Shaping
  - Training, Education, Confidence Building
- Self Management
  - Shift from "THEM" to "ME" Model

# Challenges



## Thank You

#### **Receipt & Distribution**

|                                                                                                                                                                                                                                                 | NOTICE OF INSPECTIO                                                                                                                                                                                                                                                                                                                                                                                                                                                |
|-----------------------------------------------------