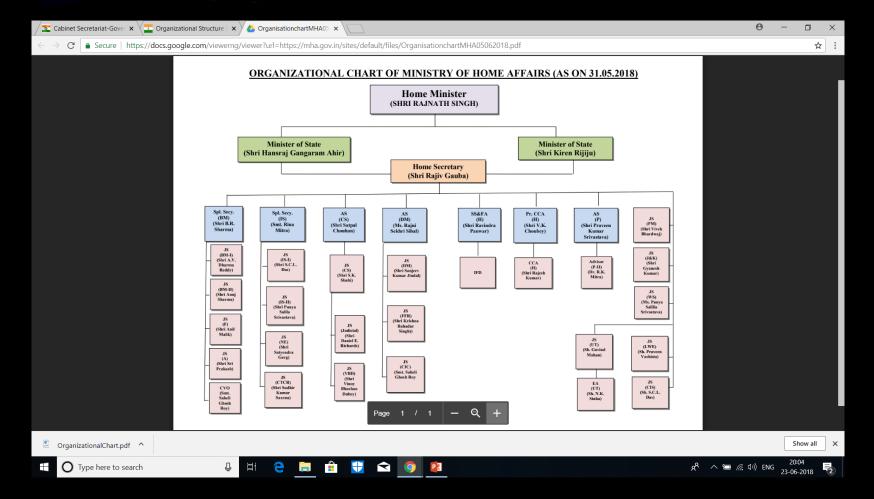

#### Organisational Structure in Government

Moloy Sanyal Deputy Secretary

### Government Machinery

Moloy Sanyal

- Organisational Structure in Government
- Types of Organisations
- Hierarchy in Central Secretariat
- Roles & Functions of Different Levels
- Empowered Organization
- Challenges in Secretariat Culture